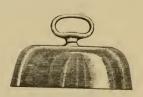

#### Ballot Boxes.

Semi-Secret Ballot Boxes. Nos. 85, 86 and 87.

Secret Ballot Boxes. Nos. 88, 89, 90 and 91.

Sliding Top Ballot Box. No. 841/2.

| 84 ½ | Ballot Box, made of walnut or oak, sliding top (see illustration); each                                         | \$ 0        | 75 |
|------|-----------------------------------------------------------------------------------------------------------------|-------------|----|
| 85   | Ballot Box, semi-secret, made of walnut or oak (see illustration); each                                         | Ψ           | 85 |
| 86   | Ballot Box, semi-secret, made of walnut or oak, good finish and lined (see illustration); each                  | 1           | 00 |
| 87   | Ballot Box, semi-secret, made of walnut or oak, extra fine finish, with gilt and ebonized lines; each           | 1           | 50 |
| 88   | Ballot Box, secret, made of walnut or oak (see illustration); each                                              | 2           | 00 |
| 89   | Ballot Box, secret, made of walnut or oak, finely finished and lined (see illustration); each                   | 3           | 00 |
| 90   | Ballot Box, secret, made of rosewood, finely finished and lined (see illustration); each                        | 6           | 00 |
| 91   | Ballot Box, secret, made of rosewood, inlaid, finely finished and lined (see illustration); each                | 8           | 00 |
|      | Ballots.                                                                                                        |             |    |
| 92   | Ballots, made of china, white and black, for use in semi-secret ballot boxes; per 100                           | <b>\$</b> 0 | 80 |
| 93   | Ballots, made of wood, round (white) and cubes (black), for use in secret and semi-secret ballot boxes; per 100 | 1           | 00 |
| 94   | Ballots, black only, extra fine polished cubes, to go with either the white china or wood ball; per dozen       |             | 50 |